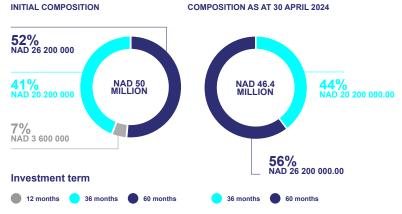

# PROGRAM COMPOSITION AS AT 30 APRIL 2024

#### PER TERM OF INVESTMENT

| Term      | Capital Invested | Interest Earned<br>(up to 30.04.2024) | Total Interest Paid<br>(up to 30.04.2024) |                |               | Guaranteed Returns Over Period<br>of Program |
|-----------|------------------|---------------------------------------|-------------------------------------------|----------------|---------------|----------------------------------------------|
| 12 Months | 3,600,000.00     | 475,589.11                            | (475,589.11)                              | (3,600,000.00) | 0             | 4,075,589.11                                 |
| 36 Months | 20,200,000.00    | 4,442,084.72                          | (4,167,698.07)                            | 0              | 20,474,386.65 | 28,709,601.21                                |
| 60 Months | 26,200,000.00    | 6,775,827.27                          | (806,463.47)                              | 0              | 32,169,363.80 | 53,712,695.81                                |
| TOTAL     | 50,000,000.00    | 11,693,501.10                         | (5,449,750.65)                            | (3,600,000.00) | 52,643,750.45 | 86,497,886.13                                |

\*N\$3,664,557.65 matured investments (capital and interest earned) on the TDIP6a.22 program were reinvested on the TDIP8b.22 since June 2023.