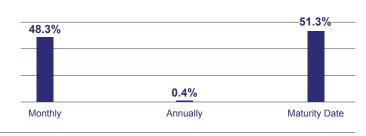

### **RETURN DISTRIBUTION FREQUENCY:**

#### WHO SHOULD INVEST

An investor who wants his/her capital to be secured and guaranteed and who aims for above average market returns, which returns are fixed per term and also guaranteed. An investor who is willing to keep his/her capital invested for the duration of the investment term but have the flexibility of payment options on returns earned. INSURER DETAILS