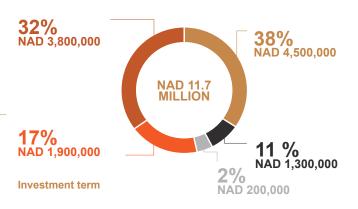

Ongoing N\$ 150,000.000.00 Program Limit:

Program Returns: 12 months 12.25% (Guaranteed) 24 months 12.43% 36 months 13.52% 48 months 13.68% 60 months 14.72%

Minimum Investment Amount: N\$100,000.00 / multiples of N\$100,000.00

Annual Administration Fee: 0.35%

Annual Effective Rate After Fees: 12 months 12.57%

24 months 13.58% 16.04% 36 months 17.48% 48 months 60 months 20.87%

Invested Amount at 31.01.2024 N\$11,700,000.00

### **Investment amount**

12 months

36 months 48 months

24 months

## **PROGRAM PERFORMANCE AS AT 31 JANUARY 2024**

PER TERM OF INVESTMENT

| Term      | Capital Invested | Interest Earned (up to 31.01.2024) |              | Capital Repaid<br>on Maturity (up to<br>31.01.2024) | Balance as at 31.01.2024 | Guaranteed Returns Over<br>Period of Program |
|-----------|------------------|------------------------------------|--------------|-----------------------------------------------------|--------------------------|----------------------------------------------|
| 12 Months | 4,500,000.00     | 387,249.33                         | (119,365.27) | (100,000.00)                                        | 4,667,884.06             | 5,189,801.84                                 |
| 24 Months | 1,300,000.00     | 145,275.08                         | (121,806.23) |                                                     | 1,323,467.85             | 1,632,352.41                                 |
| 36 Months | 200,000.00       | 33,155.03                          | 0            |                                                     | 233,155.03               | 299,006.08                                   |
| 48 Months | 1,900,000.00     | 314,040.33                         | (314,040.33) |                                                     | 1,900,000.00             | 2,939,680.00                                 |
| 60 Months | 3,800,000.00     | 386,402.08                         | (66,217.77)  |                                                     | 4,120,184.31             | 7,683,770.73                                 |
| TOTAL     | 11,700,000.00    | 1,266,120.85                       | (621,429.60) | (100,000.00)                                        | 12,244,691.25            | 17,744,611.06                                |