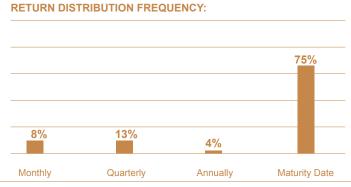

The TDIP8.22 program provides a domestic investment opportunity offering above average guaranteed returns which vary with the term of the investment cycle.