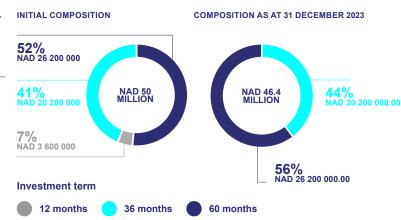

### **PROGRAM COMPOSITION AS AT 31 DECEMBER 2023**

## PER TERM OF INVESTMENT

| Term      | Capital Invested | Interest Earned<br>(up to 31.12.2023) | Total Interest Paid<br>(up to 31.12.2023) | Capital Repaid on Maturity<br>(up to 31.12.2023) | Balance as at<br>31.12.2023 | Guaranteed Returns<br>Over Period of Program |
|-----------|------------------|---------------------------------------|-------------------------------------------|--------------------------------------------------|-----------------------------|----------------------------------------------|
| 12 Months | 3,600,000.00     | 475,589.11                            | (475,589.11)                              | (3,600,000.00)                                   | 0                           | 4,075,589.11                                 |
| 36 Months | 20,200,000.00    | 3,506,504.34                          | (3,288,701.19)                            | 0                                                | 20,417,803.15               | 28,709,601.21                                |
| 60 Months | 26,200,000.00    | 5,228,690.81                          | (615,998.03)                              | 0                                                | 30,812,692.78               | 53,712,095.03                                |
| TOTAL     | 50,000,000.00    | 9,210,784.26                          | (4,380,288.33)                            | (3,600,000.00)                                   | 51,230,495.93               | 86,497,285.35                                |