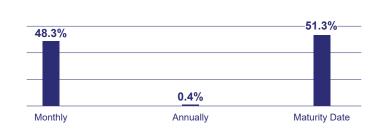

tunity offering above average guaranteed returns which vary with the term of the investment cycle.

#### **PROGRAM DETAIL**

Program Name: Trustco Domestic Investment Program 6a.22

(TDIP6a.22)

Program Type: Fixed term investment with guaranteed interest

rates

Program Issue Date: 1 June 2022
Program Closing Date: 16 November 2022
Program Limit: N\$50,000.000.00

Program Returns: 12 months - 12.52% (Guaranteed) 36 months - 13.81% 60 months - 14.94%

Minimum Investment Amount: N\$100,000.00 / multiples of

N\$100,000.00

Annual Administration Fee: 0.25%

Annual Effective Rate after Fees: 12 months - 12.94%

36 months - 16.62% 60 months - 21.50%

Invested Amount as at 16.11.2022 N\$50,000,000.00

### **PROGRAM COMPOSITION AS AT 31 DECEMBER 2023**



### **RETURN DISTRIBUTION FREQUENCY:**



### **PROGRAM PERFORMANCE AS AT 31 DECEMBER 2023**

## PER TERM OF INVESTMENT

| Term      | Capital Invested | Interest Earned<br>(up to 31.12.2023) | Total Interest Paid<br>(up to 31.12.2023) | Capital Repaid on Maturity<br>(up to 31.12.2023) | Balance as at<br>31.12.2023 | Guaranteed Returns<br>Over Period of Program |
|-----------|------------------|---------------------------------------|-------------------------------------------|--------------------------------------------------|-----------------------------|----------------------------------------------|
| 12 Months | 3,600,000.00     | 475,589.11                            | (475,589.11)                              | (3,600,000.00)                                   | 0                           | 4,075,589.11