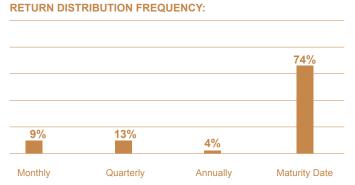

## WHO SHOULD INVEST

An investor who wants his/her capital to be secured and guaranteed and who aims for above average market returns, which returns are fixed per term and also guaranteed. An investor who is willing to keep his/her capital invested for the duration of the investment term but have the flexibility of payment options on returns earned.