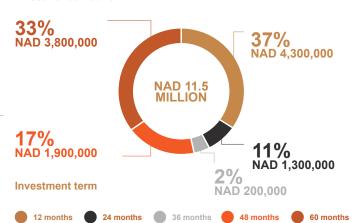

## **PROGRAM COMPOSITION AS AT 30 NOVEMBER 2023**

### **Investment amount**

12 months

24 months

### PER TERM OF INVESTMENT

| Term      | Capital Invested | Interest Earned<br>(up to 30.11.2023) | Total Interest Paid<br>(up to 30.11.2023) | Balance as at 30.11.2023 | Guaranteed Returns<br>Over Period of Program |
|-----------|------------------|---------------------------------------|-------------------------------------------|--------------------------|----------------------------------------------|
| 12 Months | 4,500,000.00     | 289,188.24                            | (93,552.52)                               | 4,695,635.72             | 5,076,838.11                                 |
| 24 Months | 1,300,000.00     | 117,090.99                            | (94,940.46)                               | 1,322,150.53             | 1,632,352.41                                 |
| 36 Months | 200,000.00       | 27,900.30                             | 0                                         | 227,900.30               | 299,006.08                                   |
| 48 Months | 1,900,000.00     | 269,889.54                            | (269,889.53)                              | 1,900,000.00             | 2,939,680.00                                 |
| 60 Months | 3,800,000.00     | 284 991.75                            | (49,682.45)                               | 4,035,309.30             | 7,683,770.73                                 |
| TOTAL     | 11,700,000.00    | 989,060.82                            | (508,064.96)                              | 12,180,995.86            | 17,631,647.33                                |