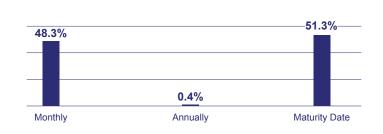

eed returns which vary with the term of the investment cycle.

#### **PROGRAM DETAIL**

Program Name: Trustco Domestic Investment Program 6a.22

(TDIP6a.22)

Program Type: Fixed term investment with guaranteed interest

rates

1 June 2022 Program Issue Date: 16 November 2022 **Program Closing Date:** N\$50,000.000.00 Program Limit:

Program Returns: 12 months 12.52% 13.81% (Guaranteed) 36 months 60 months 14 94%

N\$100,000.00 / multiples of Minimum Investment Amount:

N\$100,000.00

Annual Administration Fee: 0.25%

Annual Effective Rate after Fees: 12 months 12.94%

16.62% 36 months 60 months 21.50%

Invested Amount as at 16.11.2022 N\$50,000,000.00

#### **PROGRAM COMPOSITION AS AT 30 NOVEMBER 2023**



60 months

# RETURN DISTRIBUTION FREQUENCY:

36 months

Investment term

12 months



## **PROGRAM PERFORMANCE AS AT 30 NOVEMBER 2023**

# PER TERM OF INVESTMENT

| Term      | Capital Invested | Interest Earned<br>(up to 30.11.2023) | Total Interest Paid<br>(up to 30.11.2023) | Capital Repaid on Maturity<br>(up to 30.11.2023) | Balance as at 30.11.2023 | Guaranteed Returns<br>Over Period of Program |
|-----------|------------------|---------------------------------------|-------------------------------------------|--------------------------------------------------|--------------------------|----------------------------------------------|
| 12 Months | 3,600,000.00     | 475,589.11                            | (475,589.11)                              | (3,600,000.00)                                   | 0                        | 4,075,589.11