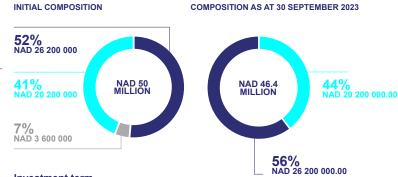

#### **PROGRAM COMPOSITION AS AT 30 NOVEMBER 2023**

60 months

# PER TERM OF INVESTMENT

| Term      | Capital Invested | Interest Earned<br>(up to 30.11.2023) | Total Interest Paid<br>(up to 30.11.2023) | Capital Repaid on Maturity<br>(up to 30.11.2023) | Balance as at 30.11.2023 | Guaranteed Returns<br>Over Period of Program |
|-----------|------------------|---------------------------------------|-------------------------------------------|--------------------------------------------------|--------------------------|----------------------------------------------|
| 12 Months | 3,600,000.00     | 475,589.11                            | (475,589.11)                              | (3,600,000.00)                                   | 0                        | 4,075,589.11                                 |
| 36 Months | 20,200,000.00    | 3,267,221.85                          | (3,063,503.64)                            | 0                                                | 20,403,718.21            | 28,709,601.21                                |
| 60 Months | 26,200,000.00    | 4,842,934.83                          | (575,393.98)                              | 0                                                | 30,467,540.85            | 53,712,095.03                                |
| TOTAL     | 50,000,000.00    | 8,585,745.79                          | (4,114,486.73)                            | (3,600,000.00)                                   | 50,871,259.06            | 86,497,285.35                                |