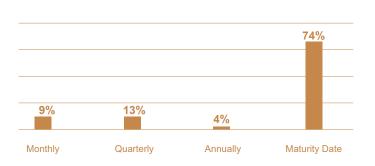

|                  |                                                |  |
| Annual Administration Fee:<br>Annual Effective Rate After Fees:                                    | 0.35%<br>12 months<br>24 months<br>36 months<br>48 months<br>60 months                                           | -<br>-<br>-      | 12.57%<br>13.58%<br>16.04%<br>17.48%<br>20.87% |  |
| Invested Amount at 31.10.2023                                                                      | N\$11,500,000.00                                                                                                 |                  |                                                |  |

## **PROGRAM COMPOSITION AS AT 31 OCTOBER 2023**



## **RETURN DISTRIBUTION FREQUENCY:**



#### PROGRAM PERFORMANCE AS AT 31 OCTOBER 2023 PER TERM OF INVESTMENT

| Term      | Capital Invested | Interest Earned<br>(up to 31.10.2023) | Total Interest Paid<br>(up to 31.10.2023) | Balance as at 31.10.2023 | Guaranteed Returns<br>Over Period of Program |
|-----------|------------------|---------------------------------------|-------------------------------------------|--------------------------|----------------------------------------------|
| 12 Months | 4,300,000.00     | 242,222.35                            | (59,610.42)                               | 4,482,611.93             | 4,850,914.72                                 |
| 24 Months | 1,300,000.00     | 103,487.63                            | (60,494.44)                               | 1,342,993.19             | 1,632,352.