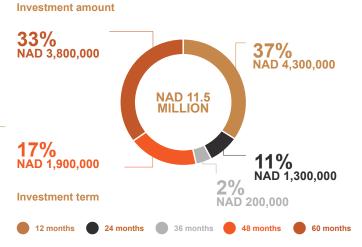

## **PROGRAM COMPOSITION AS AT 31 OCTOBER 2023**

#### PROGRAM PERFORMANCE AS AT 31 OCTOBER 2023 PER TERM OF INVESTMENT

| Term      | Capital Invested | Interest Earned<br>(up to 31.10.2023) | Total Interest Paid<br>(up to 31.10.2023) | Balance as at 31.10.2023 | Guaranteed Returns<br>Over Period of Program |
|-----------|------------------|---------------------------------------|-------------------------------------------|--------------------------|----------------------------------------------|
| 12 Months | 4,300,000.00     | 242,222.35                            | (59,610.42)                               | 4,482,611.93             | 4,850,914.72                                 |
| 24 Months | 1,300,000.00     | 103,487.63                            | (60,494.44)                               | 1,342,993.19             | 1,632,352.41                                 |
| 36 Months | 200,000.00       | 25,395.63                             | 0                                         | 225,395.63               | 299,006.08                                   |
| 48 Months | 1,900,000.00     | 248,526.25                            | (248,526.25)                              | 1,900,000.00             | 2,939,680.00                                 |
| 60 Months | 3,800,000.00     | 236,651.09                            | (38,621.89)                               | 3,998,029.20             | 7,784,045.52                                 |
| TOTAL     | 11,500,000.00    | 856,282.95                            | (407,253.00)                              | 11,949,029.95            | 17,505,998.73                                |