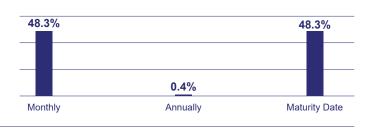

|           |                            |
| Annual Effective Rate after Fees:                                                                | 12 months<br>36 months<br>60 months                                                                                                                                        | -         | 12.94%<br>16.62%<br>21.50% |
| Invested Amount as at 16.11.2022                                                                 | N\$50,000,000.00                                                                                                                                                           |           |                            |



**PROGRAM COMPOSITION AS AT 31 OCTOBER 2023** 

# **RETURN DISTRIBUTION FREQUENCY:**



# **PROGRAM PERFORMANCE AS AT 31 OCTOBER 2023**

#### PER TERM OF INVESTMENT

| Term      | Capital Invested | Interest Earned<br>(up to 31.10.2023) | Total Interest Paid<br>(up to 31.10.2023) |                | Balance as at 31.10.2023 | Guaranteed Returns Over<br>Period of Program |
|-----------|------------------|---------------------------------------|-------------------------------------------|----------------|--------------------------|----------------------------------------------|
| 12 Months | 3,600,000.00     | 475,589.11                            | (475,589.11)                              | (3,600,000.00) | 0                        | 4,075,589.11                                 |
| 36 Months | 20,200,000.00    | 3,035,811.08                          | (2,845,570.49)