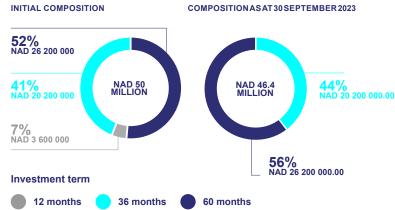

**PROGRAM COMPOSITION AS AT 31 OCTOBER 2023** 

#### PER TERM OF INVESTMENT

| Term      | Capital Invested | Interest Earned<br>(up to 31.10.2023) | Total Interest Paid<br>(up to 31.10.2023) |                | Balance as at 31.10.2023 | Guaranteed Returns Over<br>Period of Program |
|-----------|------------------|---------------------------------------|-------------------------------------------|----------------|--------------------------|----------------------------------------------|
| 12 Months | 3,600,000.00     | 475,589.11                            | (475,589.11)                              | (3,600,000.00) | 0                        | 4,075,589.11                                 |
| 36 Months | 20,200,000.00    | 3,035,811.08                          | (2,845,570.49)                            | 0              | 20,390,240.59            | 28,709,601.21                                |
| 60 Months | 26,200,000.00    | 4,473,286.20                          | (536,099.73)                              | 0              | 30,137,186.47            | 53,712,095.03                                |
| TOTAL     | 50,000,000.00    | 7,984,686.39                          | (3,857,259.33)                            | (3,600,000.00) | 50,527,427.06            | 86,497,285.35                                |