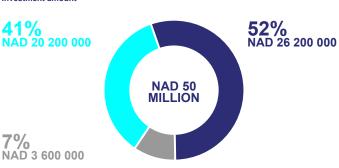

### **PROGRAM COMPOSITION AS AT 31 DECEMBER 2022**

Investment amount

# PER TERM OF INVESTMENT

| Term      | Capital Invested | Interest Earned<br>(up to 31.12.2022) | Total Interest Paid<br>(up to 31.12.2022) | Balance as at 31.12.2022 | Guaranteed Returns<br>Over Period of Program |
|-----------|------------------|---------------------------------------|-------------------------------------------|--------------------------|----------------------------------------------|
| 12 Months | 3,600,000.00     | 230,576.74                            | (6,448.86)                                | 3,824,127.88             | 4,075,589.11                                 |
| 36 Months | 20,200,000.00    | 661,075.37                            | (231,894.49)                              | 20,629,180.88            | 28,819,990.67                                |
| 60 Months | 26,200,000.00    | 941,004.85                            | (125,536.93)                              | 27,015,467.92            | 52,029,338.78                                |
| TOTAL     | 50,000,000.00    | 1,832,656.96                          | (363,880.28)                              | 51,468,776.68            | 84,924,918.56                                |