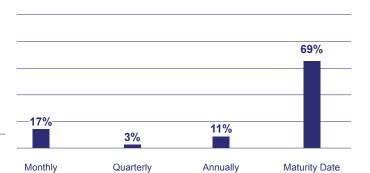

teed returns which vary with the term of the investment cycle.

## PROGRAM DETAIL

Program Name: Trustco Domestic Investment Program 6a.22

(TDIP6a.22)

Program Type: Fixed term investment with guaranteed interest

rate

Program Issue Date: 1 June 2022
Program Closing Date: 16 November 2022
Program Limit: N\$50,000.000.00

Program Returns: 12 months - 12.52% (Guaranteed) 36 months - 13.81% 60 months - 14.94%

Minimum Investment Amount: N\$100,000.00 / multiples of

N\$100,000.00

Annual Administration Fee: 0.25%

Annual Effective Rate after Fees: 12 months - 12.94%

36 months - 16.62% 60 months - 21.50%

Invested Amount as at 16.11.2022 N\$50,000,000.00

### **PROGRAM COMPOSITION AS AT 31 DECEMBER 2022**

Investment amount



#### Investment term







### RETURN DISTRIBUTION FREQUENCY:



PROGRAM PERFORMANCE AS AT 31 DECEMBER 2022

# PER TERM OF INVESTMENT

| Term      | Capital Invested | Interest Earned<br>(up to 31.12.2022) | Total Interest Paid<br>(up to 31.12.2022) | Balance as at 31.12.2022 | Guaranteed Returns<br>Over Period of Program |
|-----------|------------------|---------------------------------------|-------------------------------------------|--------------------------|----------------------------------------------|
| 12 Months | 3,600,000.00     | 230,576.74                            | (6,448.86)                                | 3,824,127.88             | 4,075,589.11                                 |
| 36 Months | 20,200,000.00    | 661,075.37                            | (231,894.49)                              | 20,629,180.88            | 28,819,990.